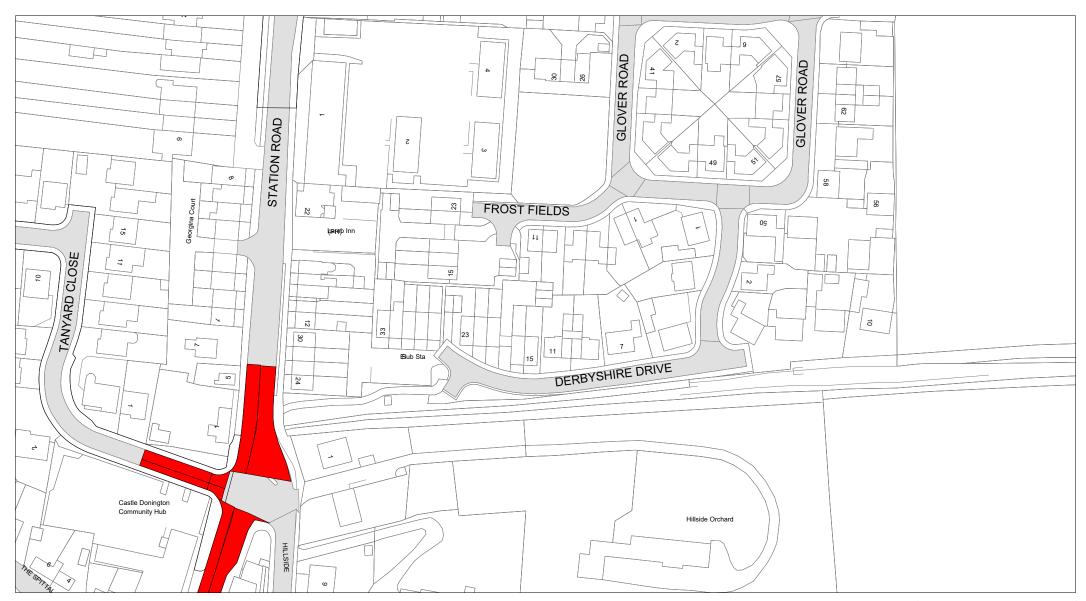

## FIRST SCHEDULE Plan(s) to be amended

DZ57 – Castle Donington EC56 – Castle Donington

#### SECOND SCHEDULE New Plan(s)

DZ57 – Castle Donington EC56 – Castle Donington

THE COMMON SEAL of THE
LEICESTERSHIRE COUNTY COUNCIL
was hereunto affixed this fifteenth day of
February 2024 in the presence of