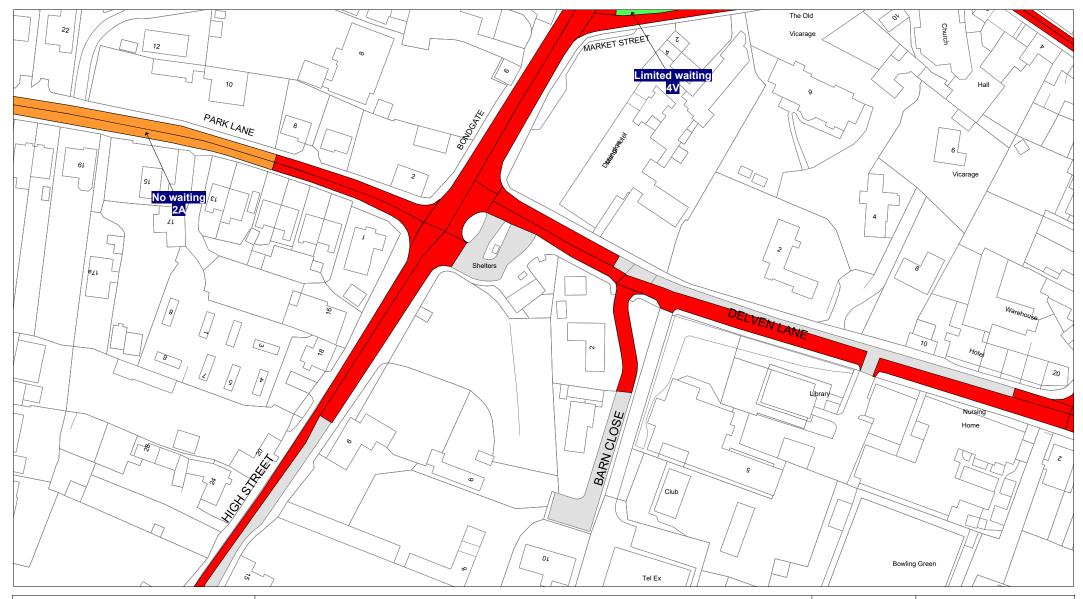

## FIRST SCHEDULE Plan(s) to be amended

DZ57 – Castle Donington EC56 – Castle Donington

#### SECOND SCHEDULE New Plan(s)

DZ57 – Castle Donington EC56 – Castle Donington

THE COMMON SEAL of THE
LEICESTERSHIRE COUNTY COUNCIL
was hereunto affixed this fifteenth day of
February 2024 in the presence of